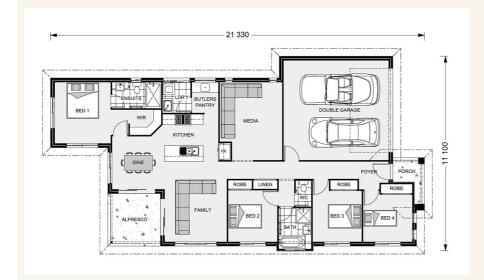

## Inclusions:

- + Open plan living
- + Lock up garage under main roof
- + Alfresco Under Main Roof
- + 2 Seperate Living Areas
- + Ensuite to Bedroom 1
- + Butlers pantry

\*Images and photographs may depict fixtures, finishes and features either not supplied by G.J. Gardner Homes or not included in any price stated. These items include furniture, swimming pools, pool decks, fences, landscaping - including planter boxes, retaining walls, water features, pergolas, screens and decorative landscaping items such as fencing and outdoor kitchens and barbeques. For detailed home pricing, please talk to a new homes consultant.

## Edgewater 186 - Element Series