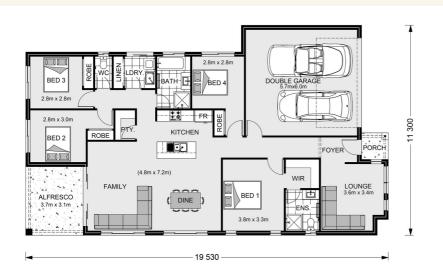

### Inclusions:

- Resort Facade
- Timber look garage door
- Timber front door
- 4 bedrooms
- 2 living areas
- Bathroom and Ensuite

\*Images and photographs may depict fixtures, finishes and features either not supplied by G.J. Gardner Homes or not  $included \ in \ any \ price \ stated. \ These \ items \ include \ furniture, swimming \ pools, \ pool \ decks, fences, \ landscaping - including \$ planter boxes, retaining walls, water features, pergolas, screens and decorative landscaping items such as fencing and outdoor kitchens and barbeques. For detailed home pricing, please talk to a new homes consultant.

## Claremont - Express Series

2

Give us a call or drop in for a chat today.