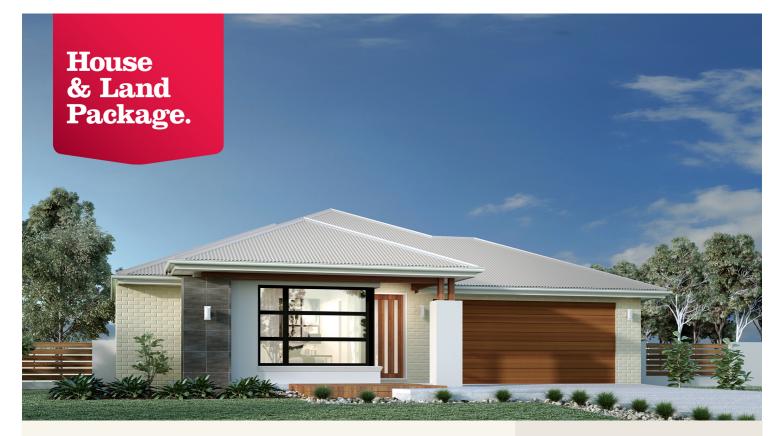

# House and land package from \$315,995\*

Address: 38 Michael Court, Red Cliffs

### Inclusions:

- Resort Facade
- Timber look garage door
- Timber front door
- 4 bedrooms
- 2 living areas
- Bathroom and Ensuite

\*Images and photographs may depict fixtures, finishes and features either not supplied by G.J. Gardner Homes or not  $included \ in \ any \ price \ stated. \ These \ items \ include \ furniture, swimming \ pools, \ pool \ decks, fences, \ landscaping - including \$ planter boxes, retaining walls, water features, pergolas, screens and decorative landscaping items such as fencing and outdoor kitchens and barbeques. For detailed home pricing, please talk to a new homes consultant.