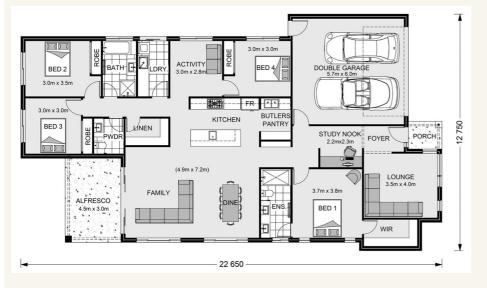

## Address: 10-12 Patten Street, Whyalla

Inclusions:

- Open plan living
- + Walk in Robe
- + Alfresco Under Main Roof
- + 3 Seperate Living Areas
- + Ensuite to Bedroom 1
- + Seperate lounge room

\*Images and photographs may depict fixtures, finishes and features either not supplied by G.J. Gardner Homes or not included in any price stated. These items include furniture, swimming pools, pool decks, fences, landscaping - including planter boxes, retaining walls, water features, pergolas, screens and decorative landscaping items such as fencing and outdoor kitchens and barbeques. For detailed home pricing, please talk to a new homes consultant.

### **Claremont - Express Series**