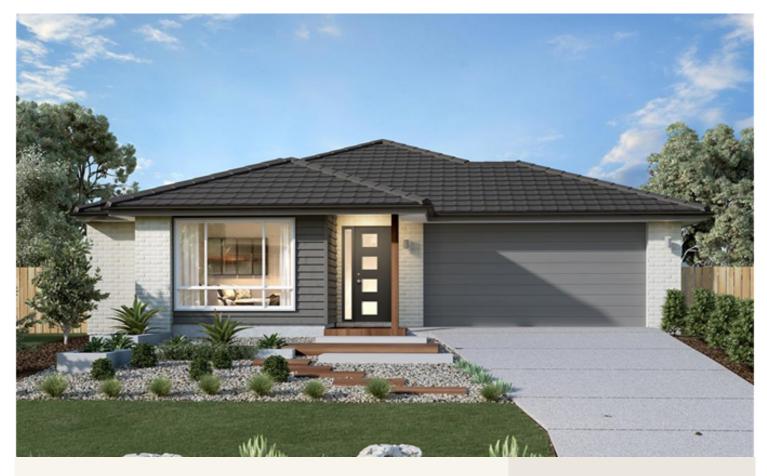

## House and land package from \$435,000\*

## Address: 10-12 Patten Street, Whyalla

Inclusions:

- Open plan living
- + Walk in Robe
- + Alfresco Under Main Roof
- + 3 Seperate Living Areas
- + Ensuite to Bedroom 1
- + Seperate lounge room

\*Images and photographs may depict fixtures, finishes and features either not supplied by G.J. Gardner Homes or not included in any price stated. These items include furniture, swimming pools, pool decks, fences, landscaping - including planter boxes, retaining walls, water features, pergolas, screens and decorative landscaping items such as fencing and outdoor kitchens and barbeques. For detailed home pricing, please talk to a new homes consultant.

### **Claremont - Express Series**