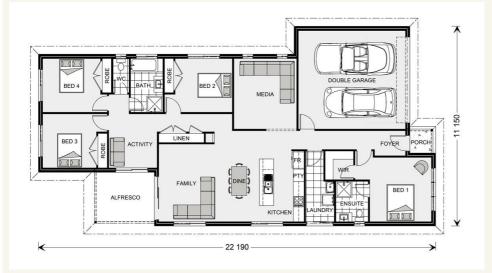

#### House and land package from \$610,999\*

#### Address: Lot 32 Flounder Road, San Remo

Inclusions:

- + 40m2 Plain Concrete Driveway
- + Floor Coverings Throughout
- + Split System Heating and Cooling
- + Window & Sliding Door Fly Screens
- + Clothes Line & Letterbox
- + Dishwasher



\*Images and photographs may depict fixtures, finishes and features either not supplied by G.J. Gardner Homes or not included in any price stated. These items include furniture, swimming pools, pool decks, fences, landscaping - including planter boxes, retaining walls, water features, pergolas, screens and decorative landscaping items such as fencing and outdoor kitchens and barbeques. For detailed home pricing, please talk to a new homes consultant.

### Pacific 208 - Express Series



## Give us a call or drop in for a chat today.

#### Office:

Bass Coast - Phillip Island 1/219 Settlement Rd, Cowes Vic 3922 Urban Rescue Pty Ltd, CDB-U 48925.

#### Tim Maurizio

New Home Consultant Call: 0499988797 Email: tim.maurizio@gjgardner.com.au

Call: 03 5952 2150 Email: basscoast@gjgardner.com.