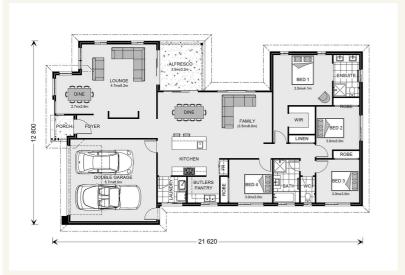

## Northside 229 - Element Series

Give us a call or drop in for a chat today.

## Inclusions:

- + 4om2 Plain Concrete Driveway
- + Floor Coverings Throughout
- + Split System Heating and Cooling
- Window & Door Fly Screens
- + Clothes Line & Letterbox
- + Dishwasher

\*Images and photographs may depict fixtures, finishes and features either not supplied by G.J. Gardner Homes or not included in any price stated. These items include furniture, swimming pools, pool decks, fences, landscaping - including planter boxes, retaining walls, water features, pergolas, screens and decorative landscaping items such as fencing and outdoor kitchens and barbeques. For detailed home pricing, please talk to a new homes consultant.