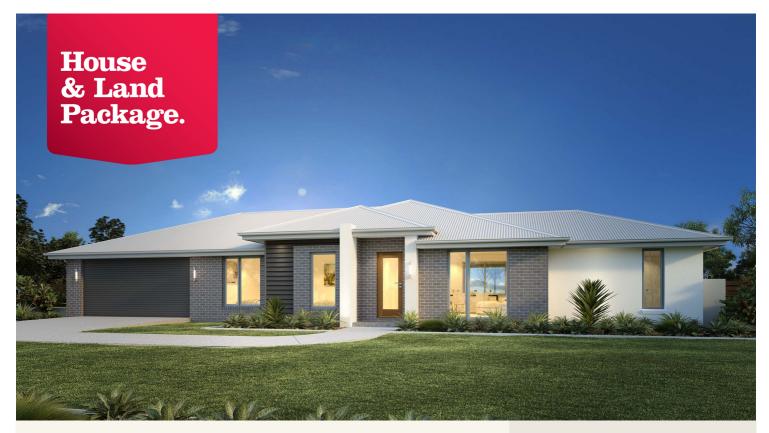

### House and land package from \$440,511\*

### Address: 244 Seaspray Road, Longford

Inclusions:

- + Urban Facade
- + Carpet And Vinyl Throughout
- + Westinghouse Appliances
- + Westinghouse Dishwasher
- + Rhino 80,000lt Tank
- + Sand Filter Treatment System

## Wishart 206 - Express Series