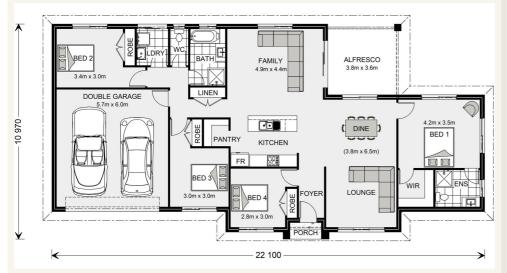

### House and land package from \$440,511\*

### Address: 244 Seaspray Road, Longford

Inclusions:

- + Urban Facade
- + Carpet And Vinyl Throughout
- + Westinghouse Appliances
- + Westinghouse Dishwasher
- + Rhino 80,000lt Tank
- + Sand Filter Treatment System



\*Images and photographs may depict fixtures, finishes and features either not supplied by G.J. Gardner Homes or not included in any price stated. These items include furniture, swimming pools, pool decks, fences, landscaping - including planter boxes, retaining walls, water features, pergolas, screens and decorative landscaping items such as fencing and outdoor kitchens and barbeques. For detailed home pricing, please talk to a new homes consultant.

## Wishart 206 - Express Series



# Give us a call or drop in for a chat today.

#### Office:

Central Gippsland 85 Macarthur St, Sale VIC 3850 APR Constructions CDB-U 62062

### Rheanna Palermo Sales Call: 0447763193 Email: rheanna.palermo@gjgardner.com.au

Call: 0408 968 858 Email: centralgippsland@gjgardner.com.au Or visit gjgardner.com