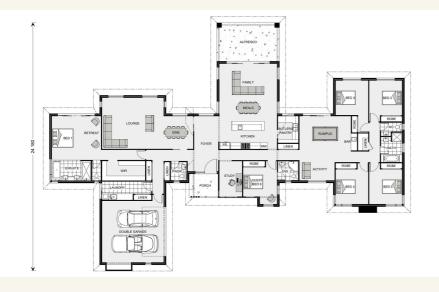

### House and land package from \$710,973\*

### Address: 244 Seaspray Road , Longford

Inclusions:

- Resort Facade
- + Carpet And Vinyl Throughout
- + Rhino Colourbond Tank
- + Sand Filter Treatment System
- + Inverter Central Heating And Cooling
- + Price Of Land Included In Price



\*Images and photographs may depict fixtures, finishes and features either not supplied by G.J. Gardner Homes or not included in any price stated. These items include furniture, swimming pools, pool decks, fences, landscaping - including planter boxes, retaining walls, water features, pergolas, screens and decorative landscaping items such as fencing and outdoor kitchens and barbeques. For detailed home pricing, please talk to a new homes consultant.

#### Mansfield 407 - Prestige Series



## Give us a call or drop in for a chat today.

Office:

Central Gippsland 85 Macarthur St, Sale VIC 3850 APR Constructions CDB-U 62062

#### Rheanna Palermo

Sales Call: 0447763193 Email: rheanna.palermo@gjgardner.com.au

Call: 0408 968 858 Email: centralgippsland@gjgardner.com.au Or visit gjgardner.