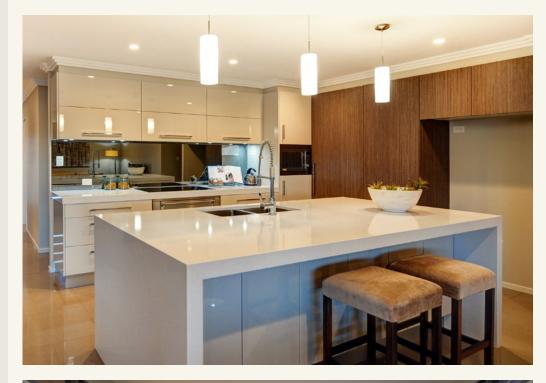

The welcoming foyer leads to a formal lounge and home office, before opening to reveal the true heart of the home — a huge, open-plan living and entertaining space featuring family and dining areas, a modern kitchen with breakfast bar and butler's pantry, a separate games room with bar, and a covered alfresco with built-in barbecue.

#### **FEATURES**

- + Huge open-plan living, including games room with bar
- Modern kitchen with butler's pantry
- + Large alfresco area with built-in barbecue
- + Large WIR

Internal photographs are from different G.J. Gardner Homes to those featured in this brochure.

Call **132 789** or visit **gjgardner.com.au** 

G.J. Gardner. HOMES