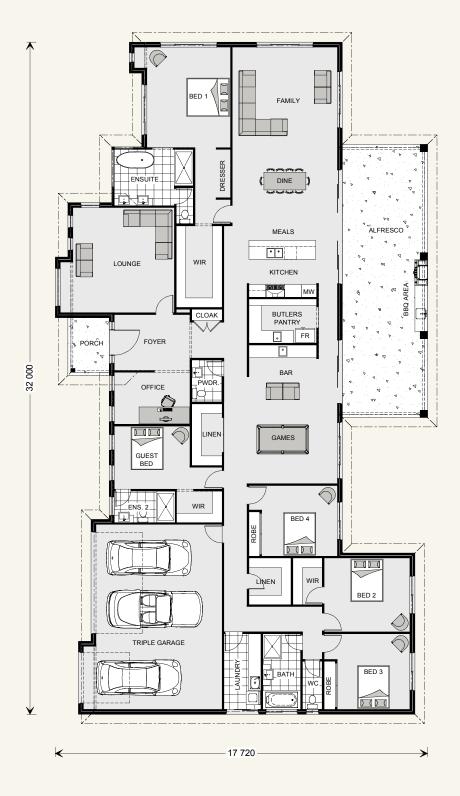

# Allow yourself to imagine the lifestyle you've always wanted, in the home you deserve!

The Wentworth 455 is a country-style home that doesn't compromise on prestige features.

It offers five bedrooms, including a spacious master with luxurious ensuite and a guest room with its own private bathroom.

The welcoming foyer leads to a formal lounge and home office, before opening to reveal the true heart of the home — a huge, open-plan living and entertaining space featuring family and dining areas, a modern kitchen with breakfast bar and butler's pantry, a separate games room with bar, and a covered alfresco with built-in barbecue.

#### Wentworth 455.

#### **SPECIFICATIONS**

 Living:
 338.4sqm

 Garage:
 58.7 sqm

 Alfresco:
 52.7 sqm

 Porch:
 5.4 sqm

 Total:
 455.2 sqm

 Width:
 32.000 m

 Length:
 17.720 m