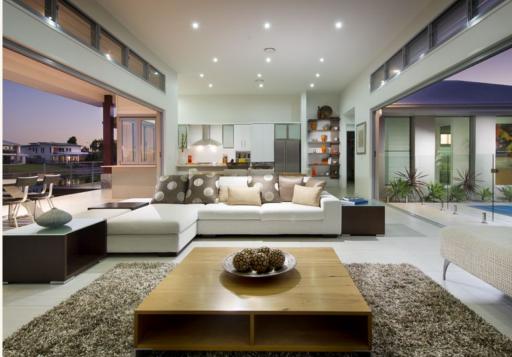

The welcoming foyer leads to a formal lounge and home office, before opening to reveal the true heart of the home — a huge, open-plan living and entertaining space featuring family and dining areas, a modern kitchen with breakfast bar and butler's pantry, a separate games room with bar, and a covered alfresco with built-in barbecue.

Internal photographs are from different G.J. Gardner Homes to those featured in this brochure.

Call **132 789** or visit **gjgardner.com.au** 

G.J. Gardner. HOMES