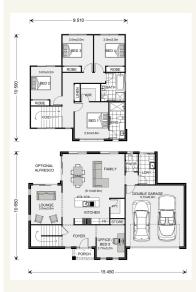

## House and land package from \$785,500\*

### Address: 2, 99 Forrest St, Nudgee

#### Inclusions:

- +
- 4
- +
- +
- .
- +



\*Images and photographs may depict fixtures, finishes and features either not supplied by G.J. Gardner Homes or not included in any price stated. These items include furniture, swimming pools, pool decks, fences, landscaping - including planter boxes, retaining walls, water features, pergolas, screens and decorative landscaping items such as fencing and outdoor kitchens and barbeques. For detailed home pricing, please talk to a new homes consultant.

### Greenhaven 219 - Express Series







# Give us a call or drop in for a chat today.

#### Office:

Brisbane Inner City West Level 1 / 107 Milton Road, Milton Queensland 4064

QBCC: 1209617

Ivan Zlatkovich New Home Consultant Call: 0401 647 737

Email: ivan.zlatkovich@gjgardner.com.au

Call: 07 3194 9513

 ${\bf Email: brisbanecity we