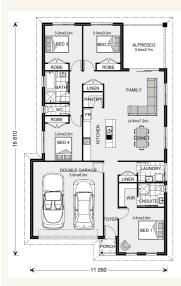

## House and land package from \$394,252\*

### Address: 129 Chisolm Estate, Thurgoona

#### Inclusions:

- +
- +
- .
- +
- +
- +



\*Images and photographs may depict fixtures, finishes and features either not supplied by G.J. Gardner Homes or not included in any price stated. These items include furniture, swimming pools, pool decks, fences, landscaping - including planter boxes, retaining walls, water features, pergolas, screens and decorative landscaping items such as fencing and outdoor kitchens and barbeques. For detailed home pricing, please talk to a new homes consultant.

## Welcome **home**.

Nova 190 - Express Series



## Give us a call or drop in for a chat today.

**Office:** Albury 421 Swift Street, Albury NSW 2640

Bruce Stewart New Home Consultant Call: 0412 054 715 Email: b.stewart@gjgardner.com.au

Call: 02 6041 3344 Email: albury@gjgardner.com.au Or visit gjgardner.com.au

# G.J. Gardner. HOMES