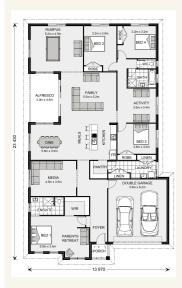

#### Inclusions:

- + Rumpus
- Parents retreat
- + Driveway & Cross over Allowance
- + 90 cm westinghouse appliances, including 60 cm Dishwasher
- + Tiled Shower Floor & Niche to both showers
- + Ducted Heating & Cooling through-out

## Springbrook 300 - Express Series

2

Give us a call or drop in for a chat today.