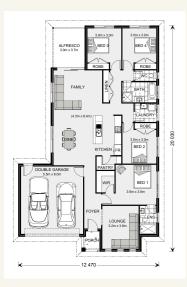

# House and land package from \$578,000\*

# Address: 615 Trijena Estate, Mickleham

#### Inclusions:



\*Images and photographs may depict fixtures, finishes and features either not supplied by G.J. Gardner Homes or not included in any price stated. These items include furniture, swimming pools, pool decks, fences, landscaping - including  $outdoor\ kitchens\ and\ barbeques.\ For\ detailed\ home\ pricing,\ please\ talk\ to\ a\ new\ homes\ consultant.$ 

# Woodridge 205 - Express Series



### Give us a call or drop in for a chat today.

### Office:

Melbourne North East - Darebin, Banyule,

3/1173 Plenty Rd, Bundoora Victoria 3083 PM Build Pty Ltd, CBD-U 58316.

### Sal Kumar

**New Home Consultant** Call: 0406 799 326

Email: sal.kumar@gjgardner.com.au

#### Sal Kumar

**New Home Consultant** Call: 0406 799 326

Email: sal.kumar@gjgardner.com.au

Call: 03 9467 1383

Email: pat.menzies@gj