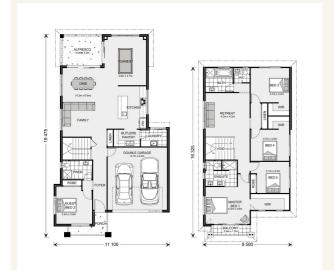

## Inclusions:

- + Upstairs Retreat
- Balcony off the Main Bedroom
- + 2.7m Ceiling Heights
- Westinghouse Appliances
- + Reverse Cycle Airconditioning
- + Carpet / Laminate Flooring Throughout

\*Images and photographs may depict fixtures, finishes and features either not supplied by G.J. Gardner Homes or not included in any price stated. These items include furniture, swimming pools, pool decks, fences, landscaping - including planter boxes, retaining walls, water features, pergolas, screens and decorative landscaping items such as fencing and outdoor kitchens and barbeques. For detailed home pricing, please talk to a new homes consultant.

## Balmain 300 - Element Series

3

2