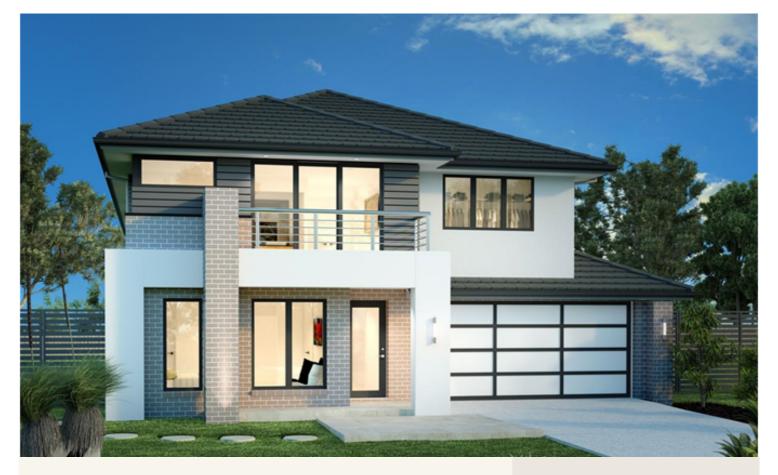

## House and land package from \$643,969\*

Address: 14, 20 Silhouette Drive, Mount Barker

## Inclusions:

- + Upstairs Retreat
- Balcony off the Main Bedroom
- + 2.7m Ceiling Heights
- Westinghouse Appliances
- + Reverse Cycle Airconditioning
- + Carpet / Laminate Flooring Throughout

\*Images and photographs may depict fixtures, finishes and features either not supplied by G.J. Gardner Homes or not included in any price stated. These items include furniture, swimming pools, pool decks, fences, landscaping - including planter boxes, retaining walls, water features, pergolas, screens and decorative landscaping items such as fencing and outdoor kitchens and barbeques. For detailed home pricing, please talk to a new homes consultant.

## Balmain 300 - Element Series

3

2