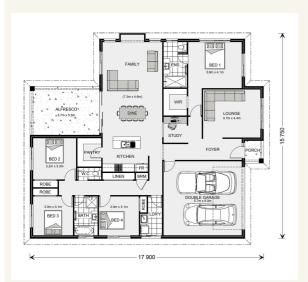

## House and land package from \$570,311\*

Address: 52 Smokehouse Ave, Kilmore

### Fernbank 242 - Element Series