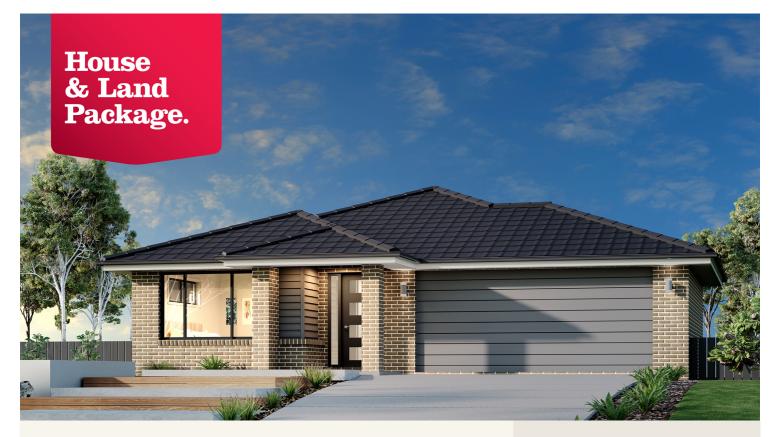

## House and land package from \$441,461\*

Address: 208 The Range, Morwell

## Inclusions:

- + Harmony Vinyl Floor planks & Carpet through-out
- + Ducted Heating & Cooling
- + Tiled shower floors & Niches in both bathrooms
- Driveway & Cross over Allowance
- + Westinghouse Dishwasher
- + 1800 mm high Colorbond fence Allowance