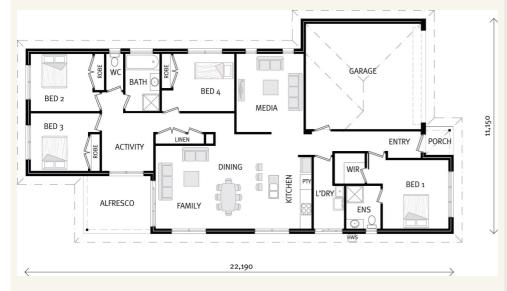

## House and land package from \$545,999\*

Address: Lot 73 Perch Street, San Remo

## Inclusions:

- + Soil Test & Site Information
- + Floor Coverings
- + Stainless steel dishwasher and appliances
- + Split System Heating and Cooling
- + Plain Concrete Allowance 40m2
- + Dishwasher



\*Images and photographs may depict fixtures, finishes and features either not supplied by G.J. Gardner Homes or not included in any price stated. These items include furniture, swimming pools, pool decks, fences, landscaping - including planter boxes, retaining walls, water features, pergolas, screens and decorative landscaping items such as fencing and outdoor kitchens and barbeques. For detailed home pricing, please talk to a new homes consultant.

## Pacific 208 - Express Series



Give us a call or drop in for a chat today.

## Office:

Bass Coast - Phillip Island 1/219 Settlement Rd, Cowes Vic 3922 Urban Rescue Pty Ltd, CDB-U 48925.

Tim Maurizio New Home Consultant Call: 0499988797 Email: tim.maurizio@gjgardner.com.au

Call: 03 5952 2150 Email: basscoast@gjgardner.com.au Or visit