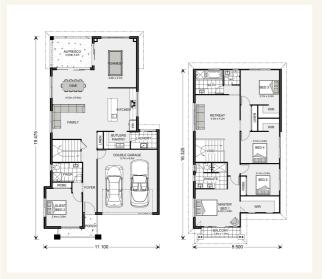

# House and land package from \$832,000\*

## Address: 106 Sesame Street, Mickleham

#### Inclusions:



\*Images and photographs may depict fixtures, finishes and features either not supplied by G.J. Gardner Homes or not included in any price stated. These items include furniture, swimming pools, pool decks, fences, landscaping - including  $outdoor\ kitchens\ and\ barbeques.\ For\ detailed\ home\ pricing,\ please\ talk\ to\ a\ new\ homes\ consultant.$ 

### Balmain 300







# Give us a call or drop in for a chat today.

## Office:

Melbourne North East - Darebin, Banyule,

3/1173 Plenty Rd, Bundoora Victoria 3083 PM Build Pty Ltd, CBD-U 58316.

#### Sal Kumar

**New Home Consultant** Call: 0406 799 326

Email: sal.kumar@gjgardner.com.au

#### Sal Kumar

**New Home Consultant** 

Call: 0406 799 326

Email: sal.kumar@gjgardner.com.au

Call: 03 9467 1383

Email: pat.menzies@gjgardner.com.a