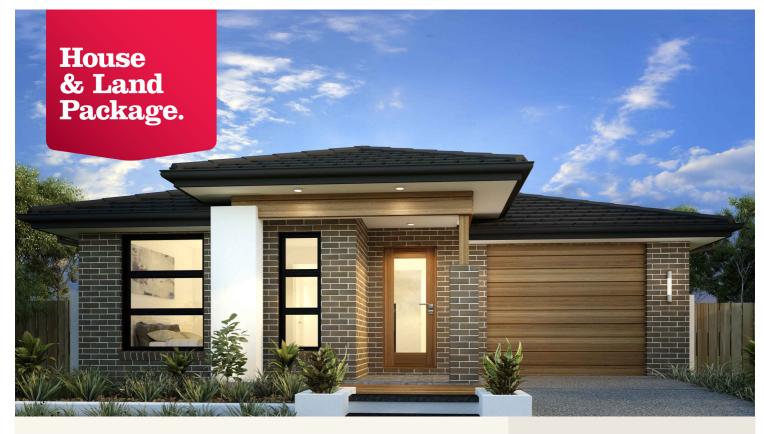

### House and land package from \$498,000\*

#### Address: 2, 7a Mentiplay Street, Crib Point

Inclusions:

- + Floor Coverings from our Express Range
- + Westinghouse 600mm Stainless Steel Appliances
- + Rinnai Gas Solar Hot Water
- + 3 Bedrooms
- + Single Garage
- + Alfresco