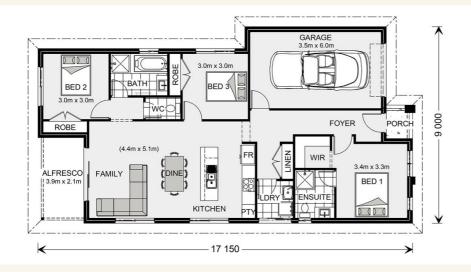

#### Address: 2, 7a Mentiplay Street, Crib Point

Inclusions:

- + Floor Coverings from our Express Range
- + Westinghouse 600mm Stainless Steel Appliances
- + Rinnai Gas Solar Hot Water
- + 3 Bedrooms
- + Single Garage
- + Alfresco

#### Stonehaven 140 - Express Series