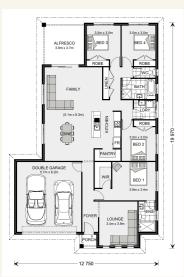

### House and land package from \$572,131\*

### Address: 103 Sesame Street, Mernda

### Inclusions:

- +
- +
- +
- +
- +
- +



\*Images and photographs may depict fixtures, finishes and features either not supplied by G.J. Gardner Homes or not included in any price stated. These items include furniture, swimming pools, pool decks, fences, landscaping - including planter boxes, retaining walls, water features, pergolas, screens and decorative landscaping items such as fencing and outdoor kitchens and barbeques. For detailed home pricing, please talk to a new homes consultant.

## Welcome home.

Woodridge 216 - Express Series



## Give us a call or drop in for a chat today.

#### Office:

Melbourne North East - Darebin, Banyule, Manningham 3/1173 Plenty Rd, Bundoora Victoria 3083 PM Build Pty Ltd, CBD-U 58316.

Sal Kumar New Home Consultant Call: 0406 799 326 Email: sal.kumar@gjgardner.com.au

Sal Kumar New Home