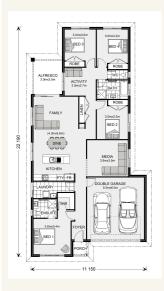

# House and land package from \$606,329\*

# Address: 81 Strider Street, Mernda

#### Inclusions:



\*Images and photographs may depict fixtures, finishes and features either not supplied by G.J. Gardner Homes or not included in any price stated. These items include furniture, swimming pools, pool decks, fences, landscaping - including  $outdoor\ kitchens\ and\ barbeques.\ For\ detailed\ home\ pricing,\ please\ talk\ to\ a\ new\ homes\ consultant.$ 

# Pacific 208 - Express Series







### Give us a call or drop in for a chat today.

### Office:

Melbourne North East - Darebin, Banyule,

3/1173 Plenty Rd, Bundoora Victoria 3083 PM Build Pty Ltd, CBD-U 58316.

#### Sal Kumar

**New Home Consultant** Call: 0406 799 326

Email: sal.kumar@gjgardner.com.au

#### Sal Kumar

**New Home Consultant** Call: 0406 799 326

Email: sal.kumar@gjgardner.com.au

Call: 03 9467 1383

Email: pat.menzies