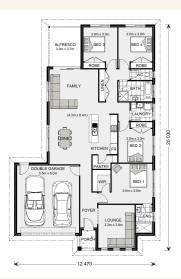

### House and land package from \$571,146\*

### Address: 106 Sesame Street, Mickleham

### Inclusions:

- +
- +
- +
- +
- +
- +



\*Images and photographs may depict fixtures, finishes and features either not supplied by G.J. Gardner Homes or not included in any price stated. These items include furniture, swimming pools, pool decks, fences, landscaping - including planter boxes, retaining walls, water features, pergolas, screens and decorative landscaping items such as fencing and outdoor kitchens and barbeques. For detailed home pricing, please talk to a new homes consultant.

### Welcome home.

Woodridge 205 - Express Series



## Give us a call or drop in for a chat today.

#### Office:

Melbourne North East - Darebin, Banyule, Manningham 3/1173 Plenty Rd, Bundoora Victoria 3083 PM Build Pty Ltd, CBD-U 58316.

Sal Kumar New Home Consultant Call: 0406 799 326 Email: sal.kumar@gjgardner.com.au

Sal Kumar New Home