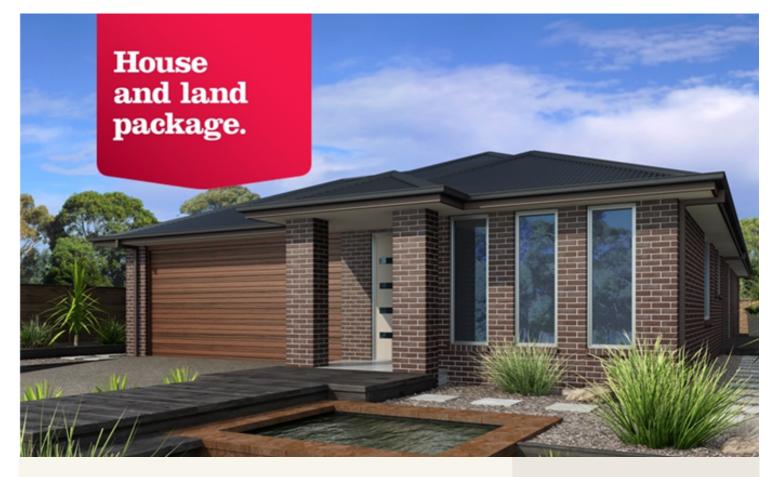

House and land package from \$462,999\*

Address: Lot 4018 Heritage Bay Estate, Corinella

## Inclusions:

- + Soil Test & Site Information
- + Concrete Driveway allowance 4om
- + Floor Coverings
- + Split System Heating & Cooling
- + Window and Sliding Door Flyscreens
- + Dishwasher

\*Images and photographs may depict fixtures, finishes and features either not supplied by G.J. Gardner Homes or not included in any price stated. These items include furniture, swimming pools, pool decks, fences, landscaping - including planter boxes, retaining walls, water features, pergolas, screens and decorative landscaping items such as fencing and outdoor kitchens and barbeques. For detailed home pricing, please talk to a new homes consultant.