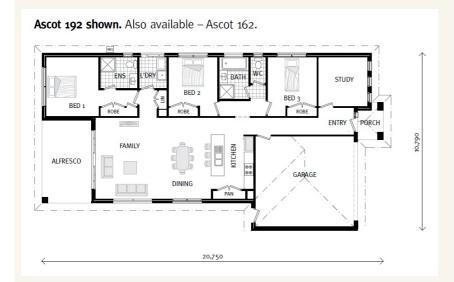

Ascot - 2 sizes

3

2

2

Give us a call or drop in for a chat today.

Office:

Bass Coast - Phillip Island 1/219 Settlement Rd, Cowes Vic 3922 Urban Rescue Pty Ltd, CDB-U 48925.

Robyn Gordon New Home Consultant Call: 0437669789 Email: robyn.gordon@gjgardner.com.au