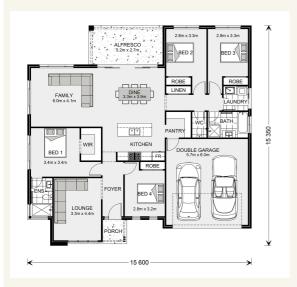

## House and land package from \$470,251\*

Address: 11 Widden Close, Scone

### Inclusions:

- + Genuine Turn Key Packages
- + SMEG Appliances- Technology with Style
- + Square Edge 20mm Stone Benchtops
- + Vinyl and Carpet Floor Coverings
- + Ducted Reverse Cycle Air Conditioning
- + Plain Grey Broom Finish Concrete Driveway



\*Images and photographs may depict fixtures, finishes and features either not supplied by G.J. Gardner Homes or not included in any price stated. These items include furniture, swimming pools, pool decks, fences, landscaping - including planter boxes, retaining walls, water features, pergolas, screens and decorative landscaping items such as fencing and outdoor kitchens and barbeques. For detailed home pricing, please talk to a new homes consultant.

## Wide Bay 212 - Element Series



2

2



# Give us a call or drop in for a chat today.

#### Office:

Hunter Valley 100 George St, Singleton NSW 2330 246882C

Josh Pescud New Home Consultant Call: 0428071546 Email: josh.pescud@gjgardner.com.au

Call: 02 6572 2222 Email: huntervalley@gjgardner.com.au Or visit gjgardner.com.au