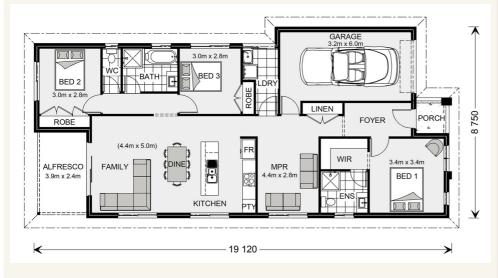

### House and land package from \$285,000\*

### Address: 9 Grachan Avenue, George Town

Inclusions:

- + Induction cooking upgrade
- + Modern Window Coverings
- + Quality floor coverings throughout
- + x2 Reverse Cycle Heat Pumps
- + Driveway
- + Clothes Line with 1m Wide path from Laundry



\*Images and photographs may depict fixtures, finishes and features either not supplied by G.J. Gardner Homes or not included in any price stated. These items include furniture, swimming pools, pool decks, fences, landscaping - including planter boxes, retaining walls, water features, pergolas, screens and decorative landscaping items such as fencing and outdoor kitchens and barbeques. For detailed home pricing, please talk to a new homes consultant.

## Welcome home.

#### Stonehaven 153 - Express Series



# Give us a call or drop in for a chat today.

Office: Launceston 3/156 Elphin Rd, Launceston TAS 7250

Craig Daniels New Home Consultant Call: 0488 222 059 Email: craig.daniels@gjgardner.com.au

Call: 03 6334 4777 Email: launceston@gjgardner.com.au Or visit gjgardner.com.au