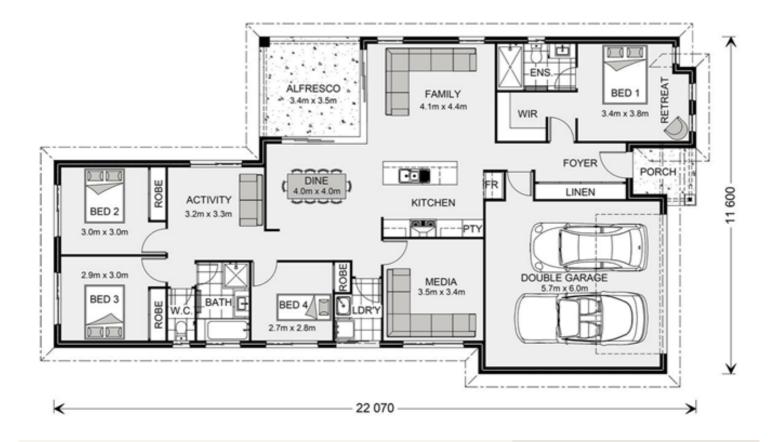

## House and land package from \$749,000\*

Address: ., . Address Upon Request, Throsby

### Inclusions:

- + Standard GJ Gardner Mitchell Inclusions
- EER and Site Costs
- + Standard Statutory & General Fees
- + Plain Concrete Driveway (Std Allowance)
- + Vinyl Planks to Main Floors (Std Allowance)
- + Stone Benchtops, Dishwasher, High ceilings, Ducted Air Con



\*Images and photographs may depict fixtures, finishes and features either not supplied by G.J. Gardner Homes or not included in any price stated. These items include furniture, swimming pools, pool decks, fences, landscaping - including planter boxes, retaining walls, water features, pergolas, screens and decorative landscaping items such as fencing and outdoor kitchens and barbeques. For detailed home pricing, please talk to