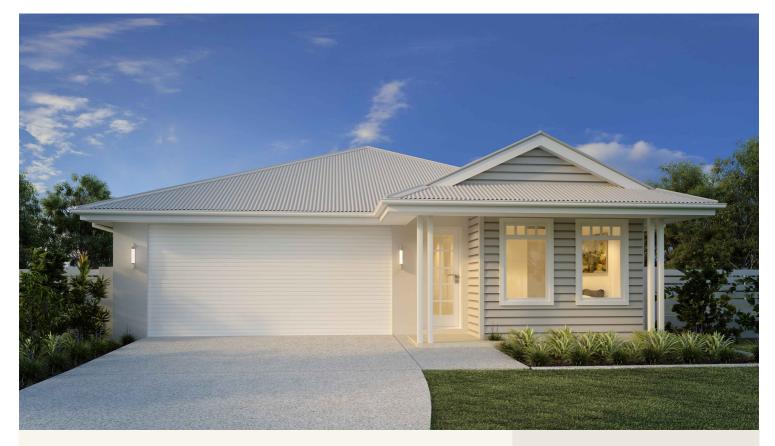

### House and land package from \$292,000\*

#### Address: 50 Michael Court, Red Cliffs

Inclusions:

- + Mitsubishi Ducted Reverse Cycle
- + Hamptons Facade
- + Panel Lift door with Remote
- + Dishwasher and TV Antenna
- + Concrete Drive, Crossover and Footpaths
- + Walk in Pantry

\*Images and photographs may depict fixtures, finishes and features either not supplied by G.J. Gardner Homes or not included in any price stated. These items include furniture, swimming pools, pool decks, fences, landscaping - including planter boxes, retaining walls, water features, pergolas, screens and decorative landscaping items such as fencing and outdoor kitchens and barbeques. For detailed home pricing, please talk to a new homes consultant.