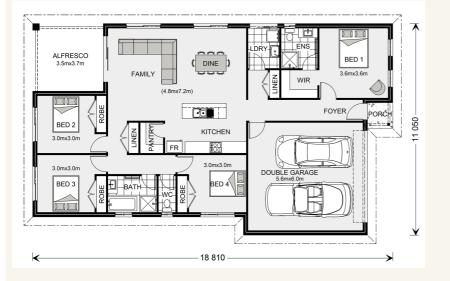

### House and land package from \$292,000\*

#### Address: 50 Michael Court, Red Cliffs

Inclusions:

- + Mitsubishi Ducted Reverse Cycle
- + Hamptons Facade
- + Panel Lift door with Remote
- + Dishwasher and TV Antenna
- + Concrete Drive, Crossover and Footpaths
- + Walk in Pantry



\*Images and photographs may depict fixtures, finishes and features either not supplied by G.J. Gardner Homes or not included in any price stated. These items include furniture, swimming pools, pool decks, fences, landscaping - including planter boxes, retaining walls, water features, pergolas, screens and decorative landscaping items such as fencing and outdoor kitchens and barbeques. For detailed home pricing, please talk to a new homes consultant.

#### Nova 190 - Express Series



# Give us a call or drop in for a chat today.

**Office:** Mildura 87 Lime Ave, Mildura Vic 3500 Estilo Pty Ltd, CDB-U 49930.

Call: Email:

Call: 03 5023 1199 Email: mildura@gjgardner.com.au Or visit gjgardner.com.au



## Welcome home.