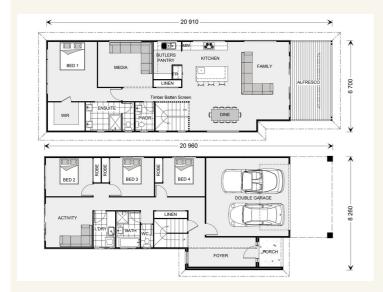

# House and land package from \$587,685\*

## Address: 1, 14 Corroboree Road, Modbury North

### Inclusions:

- Ducted Reverse Cycle Air Conditioning
- Floor coverings throughout

+

+

+

+



\*Images and photographs may depict fixtures, finishes and features either not supplied by G.J. Gardner Homes or not included in any price stated. These items include furniture, swimming pools, pool decks, fences, landscaping - including planter boxes, retaining walls, water features, pergolas, screens and decorative landscaping items such as fencing and outdoor kitchens and barbeques. For detailed home pricing, please talk to a new homes consultant.

### **Trend**

4

2

Give us a call or drop in for a chat today.

#### Office:

Adelaide North East

Shop 2 560 North East Road, Holden Hill SA 5088

Daniel Williams Franchise Owner Call: 0434 342 386

Email: daniel.williams@gjgardner.com.au

Call: (08) 8369 2257 Email: daniel.williams@gjgardner.com.au Or visit gjgardner.com.au