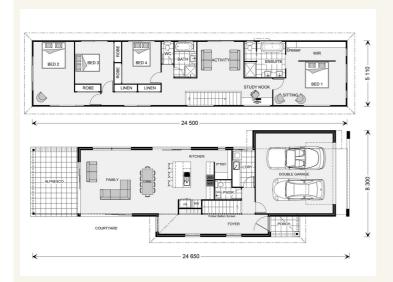

## House and land package from \$598,250\*

Address: 8 Helen Terrace, Valley View

## Inclusions:

- + Ducted Reverse Cycle Air Conditioning
- + Upgraded quality inclusions
- + Carpet to all bedrooms
- + Laminate to remainder of home

+

+



\*Images and photographs may depict fixtures, finishes and features either not supplied by G.J. Gardner Homes or not included in any price stated. These items include furniture, swimming pools, pool decks, fences, landscaping - including planter boxes, retaining walls, water features, pergolas, screens and decorative landscaping items such as fencing and outdoor kitchens and barbeques. For detailed home pricing, please talk to a new homes consultant.

## Trend

4

2

2

Give us a call or drop in for a chat today.

## Office:

Adelaide North East

Shop 2 560 North East Road, Holden Hill SA 5088

**Adele Curry** 

New Home Consultant

Call: 0401 008 099

Email: adele.curry@gjgardner.com.au

Call: (08) 8369 2257

Email: daniel.williams@gjgardner.com.au

Or visit gjgardner.com.au