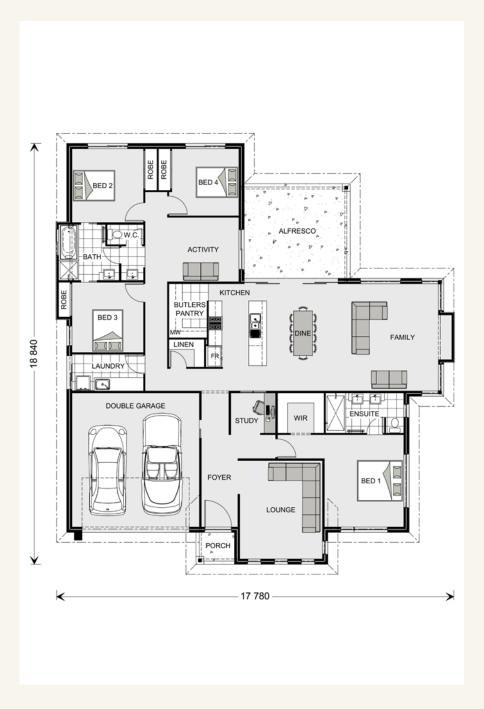

# The Fernbank 262.

#### **FEATURES**

- + Activity room
- + Open-plan living
- + Master bedroom with large walk-in robe and ensuite
- + Study

## **SPECIFICATIONS**

 Living:
 202.3 sq.m

 Garage:
 37.1 sq.m

 Alfresco:
 20.1 sq.m

 Porch:
 2.5 sq.m

 Total:
 262.0 sq.m

## TOTAL AREA

**Width:** 17.780 m **Length:** 18.840 m