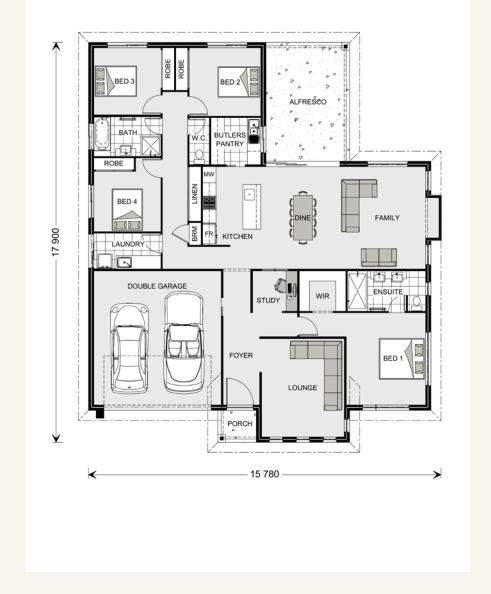

# The Fernbank 242.

#### **FEATURES**

- + Butlers pantry
- + Separate living room
- + Alfresco
- + Study

The facades shown on this brochure are not representations of this floor plan.

## **SPECIFICATIONS**

 Living:
 182.9 sq.m

 Garage:
 37.1 sq.m

 Alfresco:
 19.9 sq.m

 Porch:
 2.5 sq.m

 Total:
 242.4 sq.m

## TOTAL AREA

**Width:** 15.780 m **Length:** 17.900 m

| NOTES |  |  |  |
|-------|--|--|--|
|       |  |  |  |
|       |  |  |  |
|       |  |  |  |
|       |  |  |  |
|       |  |  |  |