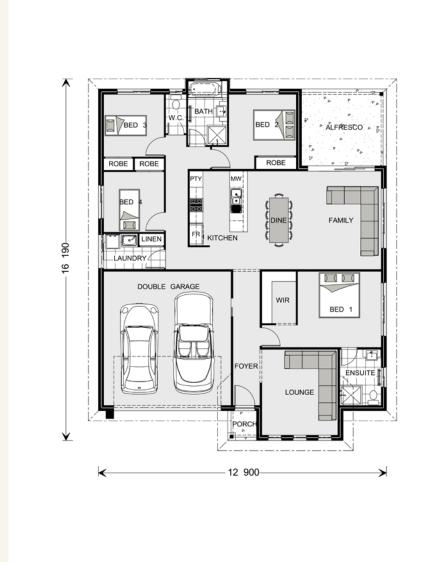

# The Fernbank 194.

## **FEATURES**

- + Lounge and family room
- + Ensuite
- + Alfresco
- + Walk-in robe

# **SPECIFICATIONS**

 Living:
 141.7 sq.m

 Garage:
 37.1 sq.m

 Alfresco:
 13.1 sq.m

 Porch:
 1.7 sq.m

 Total:
 193.6 sq.m

# TOTAL AREA

**Width:** 12.900 m **Length:** 16.190 m

The facades shown on this brochure are not representations of this floor plan.

| NOTES |  |  |  |
|-------|--|--|--|
|       |  |  |  |
|       |  |  |  |
|       |  |  |  |
|       |  |  |  |
|       |  |  |  |
|       |  |  |  |