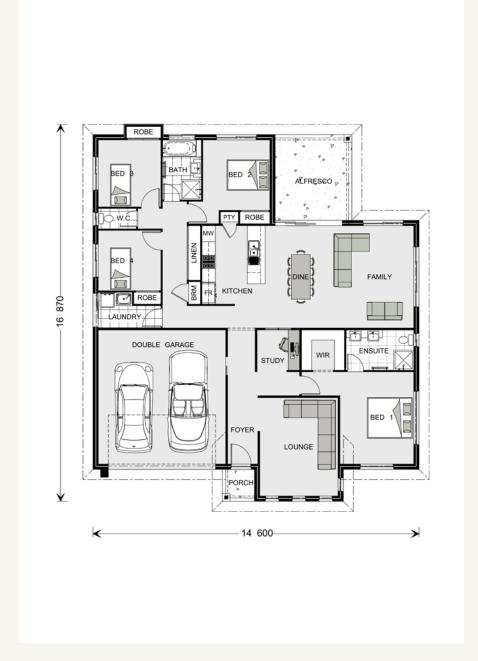

# The Fernbank 216.

## **FEATURES**

- + Lounge and family room
- + Study
- + Ensuite
- + Walk-in robe

The facades shown on this brochure are not representations of this floor plan.

# **SPECIFICATIONS**

 Living:
 163.4 sq.m

 Garage:
 37.1 sq.m

 Alfresco:
 13.2 sq.m

 Porch:
 2.1 sq.m

 Total:
 215.8 sq.m

## TOTAL AREA

**Width:** 14.600 m **Length:** 16.870 m

| NOTES |  |  |
|-------|--|--|
|       |  |  |
|       |  |  |
|       |  |  |
|       |  |  |