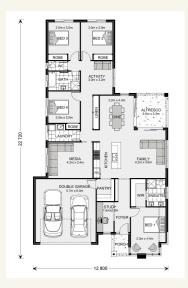

#### Inclusions:

- + Master with WIR and Ensuite
- + Open plan kitchen, dining, family plus additional living area
- + Household Sewerage Treatment Plant
- + 45000Lt Water Tanks
- + Mains power to site 20m
- Tile and carpet floor coverings

#### Coolum 225 - Element Series

Give us a call or drop in for a chat today.