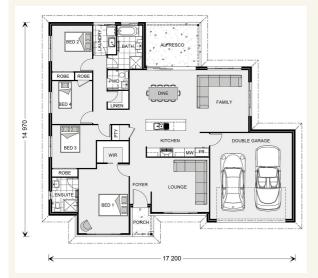

#### Address: 24 Saddlebag Court (off Overlander Ave), Chatsworth

Inclusions:

- + Household Sewerage Treatment Plant
- + 45000Lt water tanks, pressure pump and plumbed
- + Mains power to home site 20m
- + Open plan living, dining and kitchen with walk in pantry
- + Alfresco area
- + Express Inclusions

Welcome home.

Wide Bay 209 - Express Series