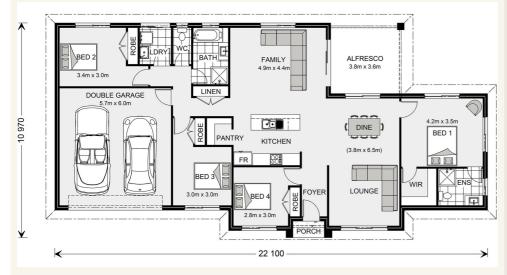

#### Inclusions:

- Household Sewerage Treatment Plant
- 45000Lt water tanks, pressure pump and plumbed
- Mains power to home site 20m
- Open plan living, dining and kitchen with walk in pantry
- Alfresco area
- **Express Inclusions**

### Wishart 206 - Express Series

Give us a call or drop in for a chat today.