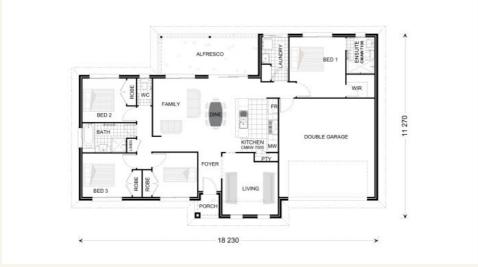

## Inclusions:

- + Household Sewerage Treatment Plant
- + 45000Lt water tanks, pressure pump and plumbed
- + Mains power to home site 20m
- + Open plan living, dining and kitchen with walk in pantry
- + Alfresco area
- + Express Inclusions