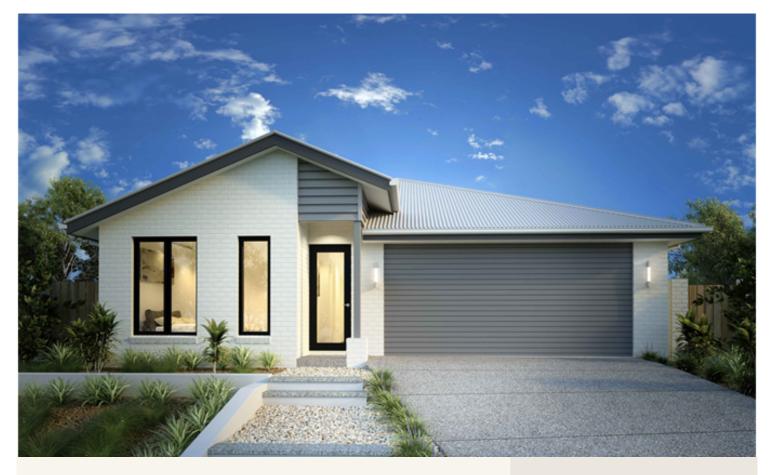

### House and land package from \$438,217\*

Address: Lot 1371 Moore Way, Lucas

Inclusions:

- + H1 Waffle Pod Slab Included
- + 600mm Westinghouse Appliances
- + 2440mm ceiling heights throughout
- + Concrete driveway and crossover
- + Carpet & Tiles throughout
- + Dishlex Dishwasher Included

#### Pacific 205 - Express Series