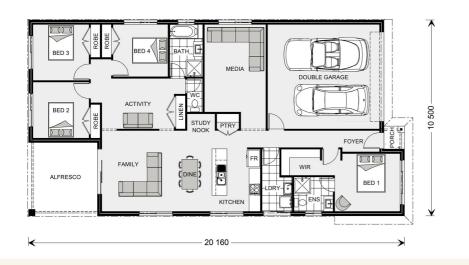

### House and land package from \$438,217\*

Address: Lot 1371 Moore Way, Lucas

Inclusions:

- + H1 Waffle Pod Slab Included
- + 600mm Westinghouse Appliances
- + 2440mm ceiling heights throughout
- + Concrete driveway and crossover
- + Carpet & Tiles throughout
- + Dishlex Dishwasher Included



\*Images and photographs may depict fixtures, finishes and features either not supplied by G.J. Gardner Homes or not included in any price stated. These items include furniture, swimming pools, pool decks, fences, landscaping - including planter boxes, retaining walls, water features, pergolas, screens and decorative landscaping items such as fencing and outdoor kitchens and barbeques. For detailed home pricing, please talk to a new homes consultant.

#### Pacific 205 - Express Series



# Give us a call or drop in for a chat today.

### Office:

Ballarat 1/1021 Sturt St, Ballarat Vic 3350 Ballarat Regional Developments Pty Ltd CDB-U 50435

#### **Brenden Barclay**

New Home Consultant Call: 0409410911 Email: brenden.barclay@gjgardner.com.au

Call: 03 5334 4099 Email: ballarat@gjgardner.