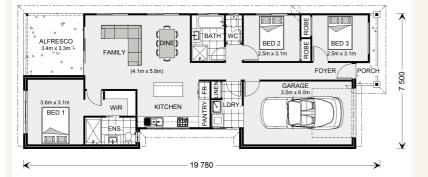

## Address: 46 Michael Court, Red Cliffs

Inclusions:

- + Carpet & Vinyl Strip to Floors
- + Ducted Cooling & Nat Gas Heating
- + Cookpack & Dishwasher
- + Driveway & Paths
- + Express Inclusions
- +

Amandari 137 - Express Series