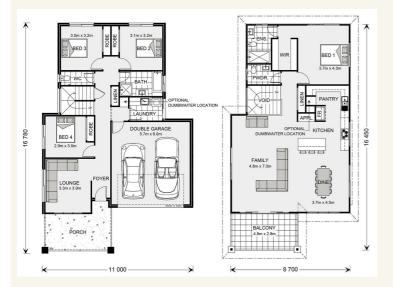

House and land package from \$614,299\*

Address: Lot 4001 Heritage Bay Estate, Corinella

## Inclusions:

- + Soil Test & Site Information
- Floor Coverings
- + Split System Heating & Cooling
- Window & Door Fly Screens
- + Plain Concrete Allowance 40m2
- + Westinghouse Dishwasher



\*Images and photographs may depict fixtures, finishes and features either not supplied by G.J. Gardner Homes or not included in any price stated. These items include furniture, swimming pools, pool decks, fences, landscaping - including planter boxes, retaining walls, water features, pergolas, screens and decorative landscaping items such as fencing and outdoor kitchens and barbeques. For detailed home pricing, please talk to a new homes consultant.

## **Torquay**

4 ===

2

2

Give us a call or drop in for a chat today.

## Office:

Bass Coast - Phillip Island 1/219 Settlement Rd, Cowes Vic 3922 Urban Rescue Pty Ltd, CDB-U 48925.

Robyn Gordon New Home Consultant Call: 0437669789 Email: robyn.gordon@gjgardner.com.au

Call: 03 5952 2150 Email: basscoast@gjgardner.com.au Or visit gjgard