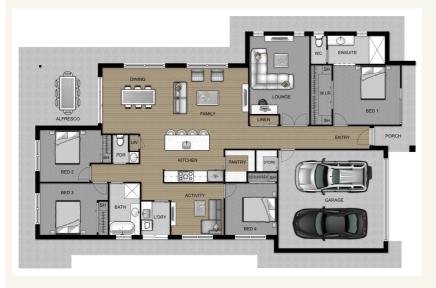

# House and land package from \$436,900\*

Address: 23 Milan Drive, Irymple

#### Inclusions:

- Carpet & Vinyl Strip to Home
- Ducted & Zoned Reverse Cycle Air Con
- Driveway & Paths
- **Express Inclusions**
- Raised Portico & UMR Patio



\*Images and photographs may depict fixtures, finishes and features either not supplied by G.J. Gardner Homes or not included in any price stated. These items include furniture, swimming pools, pool decks, fences, landscaping - including planter boxes, retaining walls, water features, pergolas, screens and decorative landscaping items such as fencing and outdoor kitchens and barbeques. For detailed home pricing, please talk to a new homes consultant.

## Pacific 230 - Express Series







### Give us a call or drop in for a chat today.

### Office:

Mildura

87 Lime Ave, Mildura Vic 3500 Estilo Pty Ltd, CDB-U 49930.

Dennis McPhee **Custom Home Consultant** Call: 0427 237 860 Email: dennis.mcphee@gjgardner.com.au

Call: 03 5023 1199 Email: mildura@gjgardner.com.au Or visit gjgardner.com