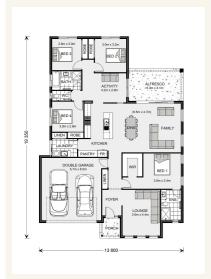

## House and land package from \$500,726\*

Address: Lot 505 Kakoura Street, Drouin

### Inclusions:

- + Stone Benchtops
- + Floor Coverings
- + Drive Way
- LED Downlights
- Insitu Tiled Shower Bases
- + 3 Coat Paint



\*Images and photographs may depict fixtures, finishes and features either not supplied by G.J. Gardner Homes or not included in any price stated. These items include furniture, swimming pools, pool decks, fences, landscaping - including planter boxes, retaining walls, water features, pergolas, screens and decorative landscaping items such as fencing and outdoor kitchens and barbeques. For detailed home pricing, please talk to a new homes consultant.

### Vista 230 - Element Series

4

2

2 4



# Give us a call or drop in for a chat today.

#### Office:

Warragul

2/131 North Rd, Warragul VIC 3820 Tyrrell Constructions Pty Ltd, CDB-U 54497.

Lochlin Wall New Home Consultant Call: 0435737000

Email: lochlin.wall@gjgardner.com.au

Call: 03 5618 9400 Email: warragul@gjgardner.com.au Or vis