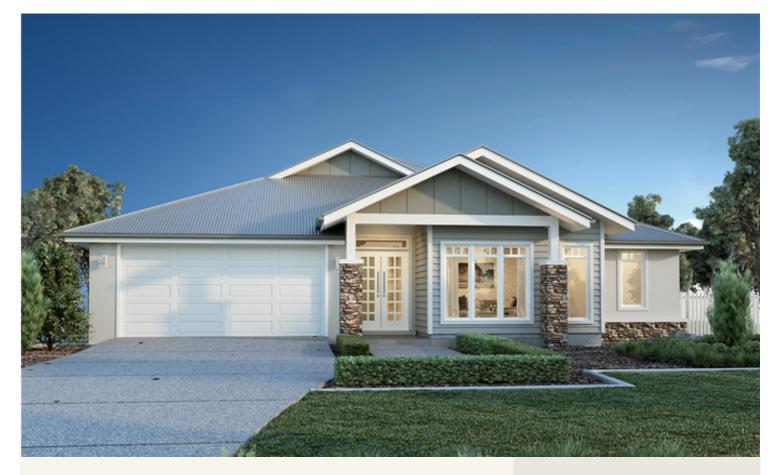

## House and land package from \$500,726\*

Address: Lot 505 Kakoura Street, Drouin

### Inclusions:

- + Stone Benchtops
- + Floor Coverings
- + Drive Way
- LED Downlights
- Insitu Tiled Shower Bases
- + 3 Coat Paint



\*Images and photographs may depict fixtures, finishes and features either not supplied by G.J. Gardner Homes or not included in any price stated. These items include furniture, swimming pools, pool decks, fences, landscaping - including planter boxes, retaining walls, water features, pergolas, screens and decorative landscaping items such as fencing and outdoor kitchens and barbeques. For detailed home pricing, please talk to a new homes consultant.

### Vista 230 - Element Series

4

2

2 4



# Give us a call or drop in for a chat today.

#### Office:

Warragul

2/131