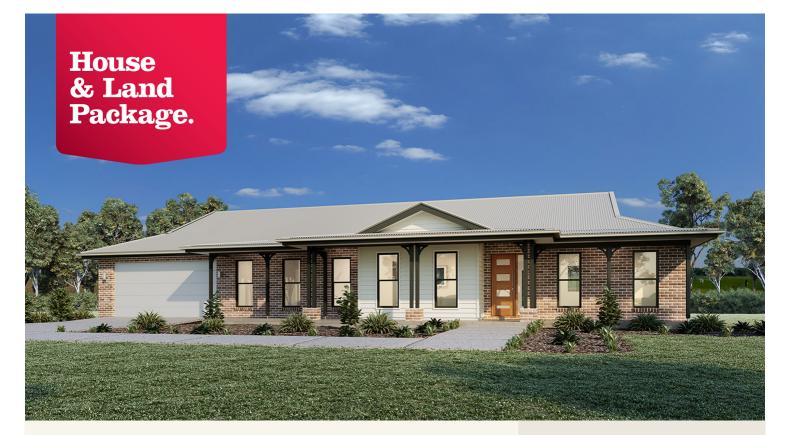

## House and land package from \$529,196\*

Address: Lot 17 Davallia Cresent, Drouin

## Inclusions:

- + 20mm Cesarstone Benchtops
- Concrete Driveway
- + LED Downlights
- + Tiled Shower Bases
- + 900mm Appliances
- + 2550 Ceiling Height

\*Images and photographs may depict fixtures, finishes and features either not supplied by G.J. Gardner Homes or not included in any price stated. These items include furniture, swimming pools, pool decks, fences, landscaping - including planter boxes, retaining walls, water features, pergolas, screens and decorative landscaping items such as fencing and outdoor kitchens and barbeques. For detailed home pricing, please talk to a new homes consultant.