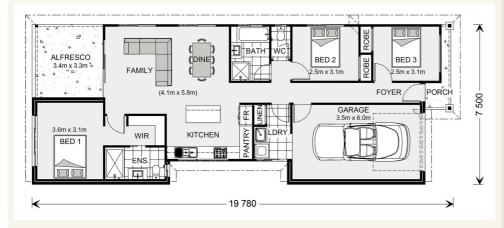

#### Amandari 137 - Element Series

## Inclusions:

- 20mm Caesarstone Benchtops to Kitchen, Bathroom, Ensuite and Laundry
- Westinghouse 900mm Freestanding Stainless Steel Appliances
- Gas Ducted Heating and Rinnai Solar Hot Water
- Dowell Double Glazed Windows including Window Locks and Flyscreens
- Single Garage
- **LED Lighting**