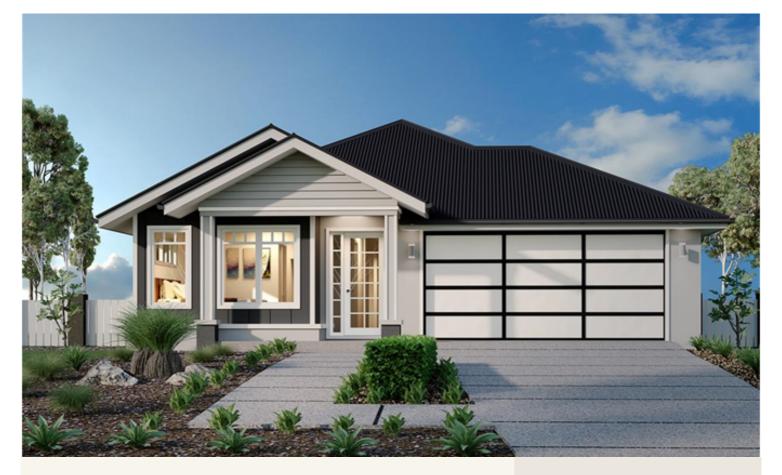

## House and land package from \$433,932\*

Address: 667 Mary Street, Virginia Grove

## Inclusions:

- + As per our quality Select inclusions
- Upgraded to 2700mm ceilings
- + Stone bench tops to kitchen
- + Ducted Reverse Cycle Air Conditioning
- Floor coverings throughout

ï

\*Images and photographs may depict fixtures, finishes and features either not supplied by G.J. Gardner Homes or not included in any price stated. These items include furniture, swimming pools, pool decks, fences, landscaping - including planter boxes, retaining walls, water features, pergolas, screens and decorative landscaping items such as fencing and outdoor kitchens and barbeques. For detailed home pricing, please talk to a new homes consultant.

## **Bridgewater 190 - Element Series**

2

2

Give us a call or drop in for a chat today.