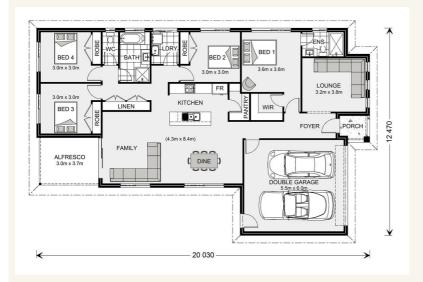

# House and land package from \$479,999\*

Address: 30 Mitchell's Rise Estate, Leongatha

#### Inclusions:

- 40m2 Plain Concrete Driveway
- Floor Coverings Throughout
- Split System Heating and Cooling
- Clothesline and Letterbox
- Window and Sliding Door Flyscreens
- Dishwasher



\*Images and photographs may depict fixtures, finishes and features either not supplied by G.J. Gardner Homes or not  $included \ in \ any \ price \ stated. \ These \ items \ include \ furniture, swimming \ pools, \ pool \ decks, fences, \ landscaping - including \$ planter boxes, retaining walls, water features, pergolas, screens and decorative landscaping items such as fencing and outdoor kitchens and barbeques. For detailed home pricing, please talk to a new homes consultant.

## Woodridge 205



## Give us a call or drop in for a chat today.

#### Office:

Bass Coast - Phillip Island 1/219 Settlement Rd, Cowes Vic 3922 Urban Rescue Pty Ltd, CDB-U 48925.

Robyn Gordon **New Home Consultant** Call: 0437669789 Email: robyn.gordon@gjgardner.com.au

Call: 03 5952 2150 Email: basscoast@gjg