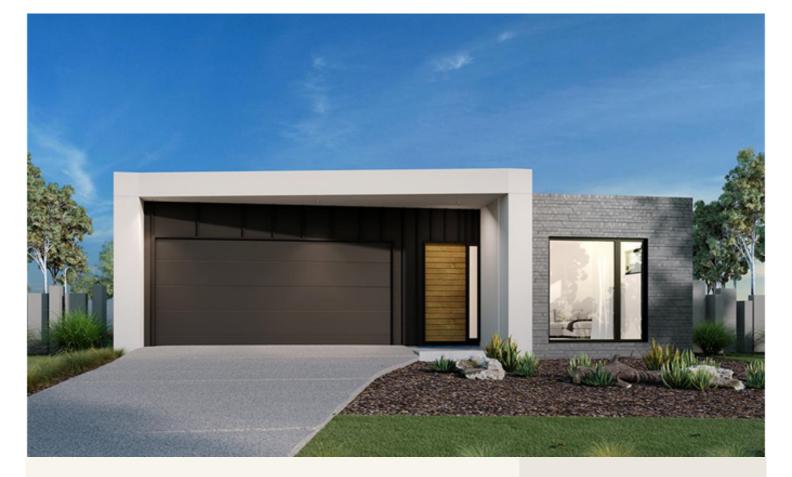

## House and land package from \$490,233\*

### Address: 690 Hanorah Avenue, Virginia Grove

#### Inclusions:

- Upgraded to Select Inclusions Range
- + Stone Bench tops to Kitchen
- + 2700mm to ceilings
- + Ducted Reverse Cycle Air Conditioning
- Carpets to bedrooms
- + Laminate to remainder of home

#### Oceanside 230 - Element Series

2