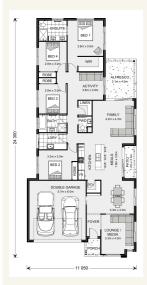

## House and land package from \$490,233\*

### Address: 690 Hanorah Avenue, Virginia Grove

#### Inclusions:

- Upgraded to Select Inclusions Range
- + Stone Bench tops to Kitchen
- + 2700mm to ceilings
- + Ducted Reverse Cycle Air Conditioning
- Carpets to bedrooms
- + Laminate to remainder of home



\*Images and photographs may depict fixtures, finishes and features either not supplied by G.J. Gardner Homes or not included in any price stated. These items include furniture, swimming pools, pool decks, fences, landscaping - including planter boxes, retaining walls, water features, pergolas, screens and decorative landscaping items such as fencing and outdoor kitchens and barbeques. For detailed home pricing, please talk to a new homes consultant.

#### Oceanside 230 - Element Series



2



# Give us a call or drop in for a chat today.

#### Office:

Adelaide North East

Shop 2 560 North East Road, Holden Hill SA 5088

Daniel Williams Franchise Owner Call: 0434 342 386

Email: daniel.williams@gjgardner.com.au

Call: (08) 8369 2257 Email: daniel.williams@gjgardner.com.au Or visit gjga