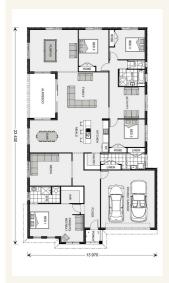

## Inclusions:

- Rumpus
- + Family Room
- + Duycted Reverse Cycle Air Conditioning
- + Carpets to bedrooms
- + Laminate to remainder of home
- + Exposed Aggregate concrete to Drive & front path

\*Images and photographs may depict fixtures, finishes and features either not supplied by G.J. Gardner Homes or not included in any price stated. These items include furniture, swimming pools, pool decks, fences, landscaping - including planter boxes, retaining walls, water features, pergolas, screens and decorative landscaping items such as fencing and outdoor kitchens and barbeques. For detailed home pricing, please talk to a new homes consultant.

## Springbrook 300

Give us a call or drop in for a chat today.