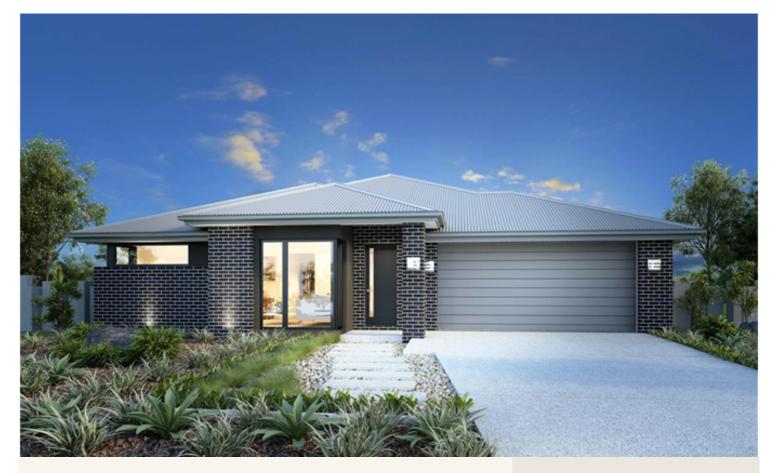

## House and land package from \$474,284\*

Address: 57 Alex Street, 'Miravale' Angle Vale

## Inclusions:

- Rumpus
- + Family Room
- + Duycted Reverse Cycle Air Conditioning
- + Carpets to bedrooms
- + Laminate to remainder of home
- + Exposed Aggregate concrete to Drive & front path

\*Images and photographs may depict fixtures, finishes and features either not supplied by G.J. Gardner Homes or not included in any price stated. These items include furniture, swimming pools, pool decks, fences, landscaping - including planter boxes, retaining walls, water features, pergolas, screens and decorative landscaping items such as fencing and outdoor kitchens and barbeques. For detailed home pricing, please talk to a new homes consultant.

## Springbrook 300

Give us a call or drop in for a chat today.