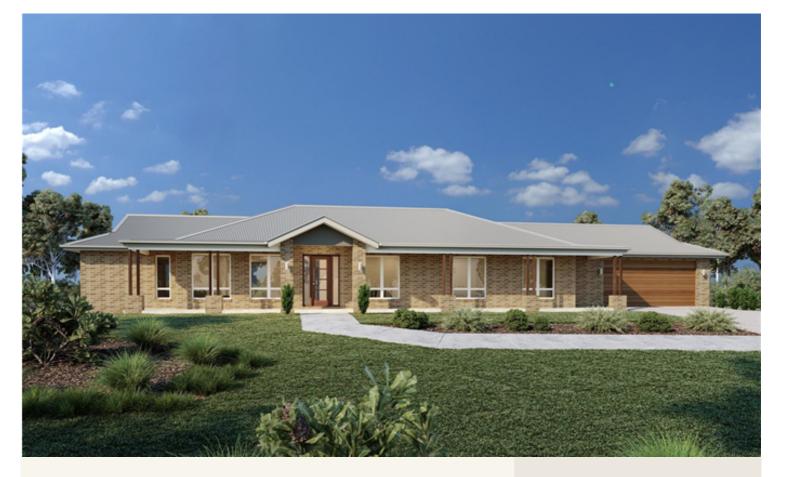

## Inclusions:

- + Homestead Facade
- + 20mm EssaStone Benchtops
- + SMEG appliances
- + Ducted Reverse Cycle Airconditioning
- Front Verandah included
- + Driveway, 400m2 Turf, Mailbox & Clothesline

\*Images and photographs may depict fixtures, finishes and features either not supplied by G.J. Gardner Homes or not included in any price stated. These items include furniture, swimming pools, pool decks, fences, landscaping - including planter boxes, retaining walls, water features, pergolas, screens and decorative landscaping items such as fencing and outdoor kitchens and barbeques. For detailed home pricing, please talk to a new homes consultant.

## Maryvale - Homestead Series

2

2

Give us a call or drop in for a chat today.

Office:

Dubbo

118 Erskine St, Dubbo NSW 2830

Cindy Henderson Sales Consultant Call: 0438 412 616 Email: cindy.henderson@gjgardner.com.au