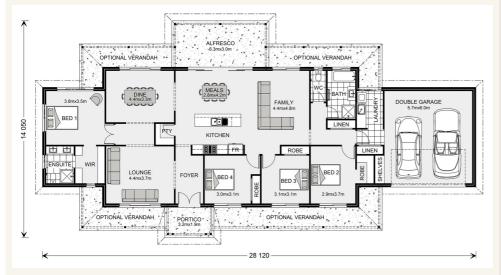

## Inclusions:

- + Homestead Facade
- + 20mm EssaStone Benchtops
- + SMEG appliances
- + Ducted Reverse Cycle Airconditioning
- Front Verandah included
- + Driveway, 400m2 Turf, Mailbox & Clothesline

\*Images and photographs may depict fixtures, finishes and features either not supplied by G.J. Gardner Homes or not included in any price stated. These items include furniture, swimming pools, pool decks, fences, landscaping - including planter boxes, retaining walls, water features, pergolas, screens and decorative landscaping items such as fencing and outdoor kitchens and barbeques. For detailed home pricing, please talk to a new homes consultant.

## Maryvale - Homestead Series

2

2

Give us a call or drop in for a chat today.

Office:

Dubbo

118 Erskine St, Dubbo NSW 2830

Cindy Henderson Sales Consultant Call: 0438 412 616 Email: cindy.henderson@gjgardner.com.au