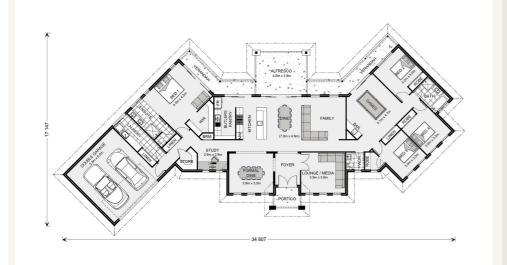

## House and land package from \$828,616\*

### Address: 71 Holmwood Drive, Macquarie View Estate, Dubbo

#### Inclusions:

- + Resort Facade
- + 20mm EssaStone Benchtops
- + SMEG appliances
- + Ducted Reverse Cycle Airconditioning
- + Driveway & 400m2 Turf
- + Mailbox & Clothesline



\*Images and photographs may depict fixtures, finishes and features either not supplied by G.J. Gardner Homes or not included in any price stated. These items include furniture, swimming pools, pool decks, fences, landscaping - including planter boxes, retaining walls, water features, pergolas, screens and decorative landscaping items such as fencing and outdoor kitchens and barbeques. For detailed home pricing, please talk to a new homes consultant.

#### Montville 325 - Prestige Series



2

2

~ -0-0

# Give us a call or drop in for a chat today.

Office:

Dubbo

118 Erskine St, Dubbo NSW 2830

Cindy Henderson
Sales Consultant
Call: 0438 412 616
Email: cindy.henderson@gjgardner.com.au

Call: 02 6882 4333 Email: dubbo@gjgardner.com.au Or visit gjgardner.com.au