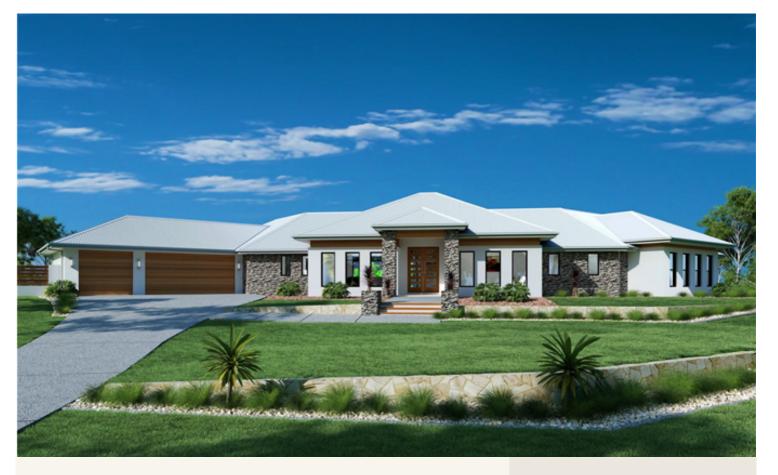

## House and land package from \$828,616\*

### Address: 71 Holmwood Drive, Macquarie View Estate, Dubbo

#### Inclusions:

- + Resort Facade
- + 20mm EssaStone Benchtops
- + SMEG appliances
- + Ducted Reverse Cycle Airconditioning
- + Driveway & 400m2 Turf
- + Mailbox & Clothesline

\*Images and photographs may depict fixtures, finishes and features either not supplied by G.J. Gardner Homes or not included in any price stated. These items include furniture, swimming pools, pool decks, fences, landscaping - including planter boxes, retaining walls, water features, pergolas, screens and decorative landscaping items such as fencing and outdoor kitchens and barbeques. For detailed home pricing, please talk to a new homes consultant.