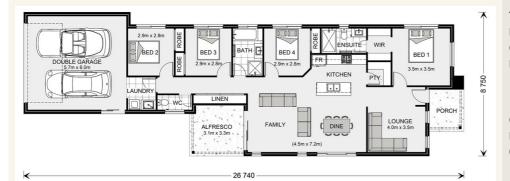

Greenhill Rear Lane - Rear Lane Series

4 🚝

3

Give us a call or drop in for a chat today.

Office:

Port Lincoln

79 Verran Terrace, Port Lincoln South Australia 5606

Tanya DeBono New Home Consultant Call: 0457573374