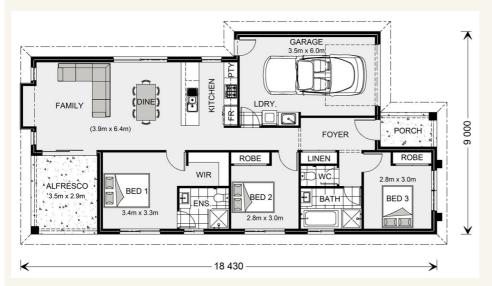

### House and land package from \$327,298\*

### Address: 1067 Burnlea Parade, Blakes Crossing

Inclusions:

- + Ducted Reverse Cycle Air Conditioning
- + WiFi Air Conditioner Control
- + Floor coverings throughout
- + Exposed Aggregate concrete to Drive & Front
- +



+



\*Images and photographs may depict fixtures, finishes and features either not supplied by G.J. Gardner Homes or not included in any price stated. These items include furniture, swimming pools, pool decks, fences, landscaping - including planter boxes, retaining walls, water features, pergolas, screens and decorative landscaping items such as fencing and outdoor kitchens and barbeques. For detailed home pricing, please talk to a new homes consultant.

#### Armadale 142



## Give us a call or drop in for a chat today.

**Office:** Adelaide North East Shop 2 560 North East Road, Holden Hill SA 5088

### Daniel Williams Franchise Owner Call: 0434 342 386 Email: daniel.williams@gjgardner.com.au

Call: (08) 8369 2257 Email: daniel.williams@gjgardner.com.au Or visit gjgardner.com.au

# G.J. G