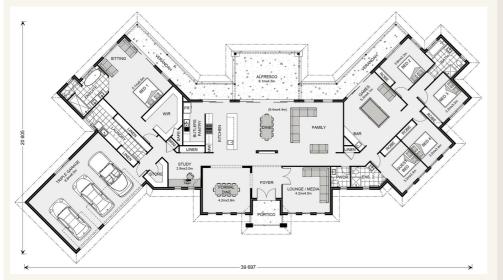

## Inclusions:

- + Carpet & Karndean Vinyl Plank + Tiling throughout
- + Ducted Rev Cycle + Feature gas Log fire
- Feature Bulkheads & Raised Ceiling
- + Under Main Roof, Patio + Rear Verandahs
- + Beautiful Home with the lot
- Home includes larger Garage & increased bedrooms to plan

## Montville 380 - Element Series

4

2

2

Give us a call or drop in for a chat today.

Office:

Mildura

87 Lime Ave, Mildura Vic 3500 Estilo Pty Ltd, CDB-U 49930.