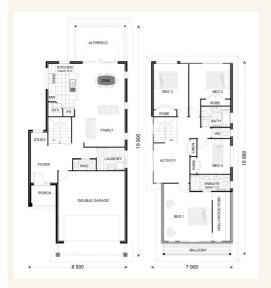

## House and land package from \$552,740\*

Address: 102, 2 Gwinganna Crescent, Holden Hill

## Inclusions:

- + Ducted Reverse Cycle Air Conditioning
- Westinghouse Appliances
- + Carpets to bedrooms
- + Laminate to remaining floors
- + Exposed Aggregate concrete to Drive and Front

ï



\*Images and photographs may depict fixtures, finishes and features either not supplied by G.J. Gardner Homes or not included in any price stated. These items include furniture, swimming pools, pool decks, fences, landscaping - including planter boxes, retaining walls, water features, pergolas, screens and decorative landscaping items such as fencing and outdoor kitchens and barbeques. For detailed home pricing, please talk to a new homes consultant.

## Jindalee 242

4 ===

2

2

Give us a call or drop in for a chat today.

## Office:

Adelaide North East

Shop 2 560 North East Road, Holden Hill SA 5088

Daniel Williams
Franchise Owner

Call: 0434 342 386

Email: daniel.williams@gjgardner.com.au

Call: (08) 8369 2257 Email: daniel.williams@gjgardner.com.au Or visit gjgardner.com.au